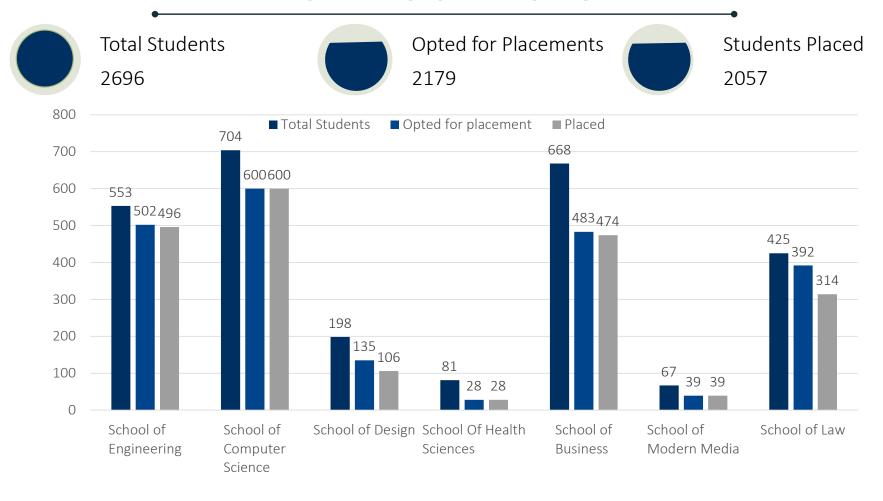

### FINAL PLACEMENT REPORT

2022-23

## 2022-23 HIGHLIGHTS



## **2022-23 SNAPSHOT**



#### SECTOR OVERVIEW

IT& **SOFTWARE** 

INR 36.00 LPA HIGHEST CTC

**INR 7.42 LPA AVFRAGE CTC** 

**AUTODESK** amazon



**SIEMENS** 

**MANUFACTURING** 

INR 18.00 LPA HIGHEST CTC

**INR 7.11 LPA AVERAGE CTC** 







OIL & GAS

INR 33.00 LPA HIGHEST CTC

**INR 8.64 LPA AVERAGE CTC** 









**LEGAL** 

INR 16.60 LPA **HIGHEST CTC** 

INR 4.50 I PA **AVERAGE CTC** 

II TRILEGAL



RESOLÜT PARTNERS

**EDUCATION** & EDTECH

**INR 9.00 LPA** HIGHEST CTC

**INR 5.84 LPA AVERAGE CTC** 

jaro education







**RESEARCH & CONSULTING** 

INR 27.83 LPA **HIGHEST CTC** 

INR 6.66 LPA **AVERAGE CTC** 

accenturestrategy

McKinsey & Company



#### **SECTOR OVERVIEW**

**LOGISTICS & SUPPLY CHAIN** 

**INR 8.00 LPA** HIGHEST CTC

**INR 5.33 LPA AVERAGE CTC** 









**HEALTHCARE & PHARMA** 

I