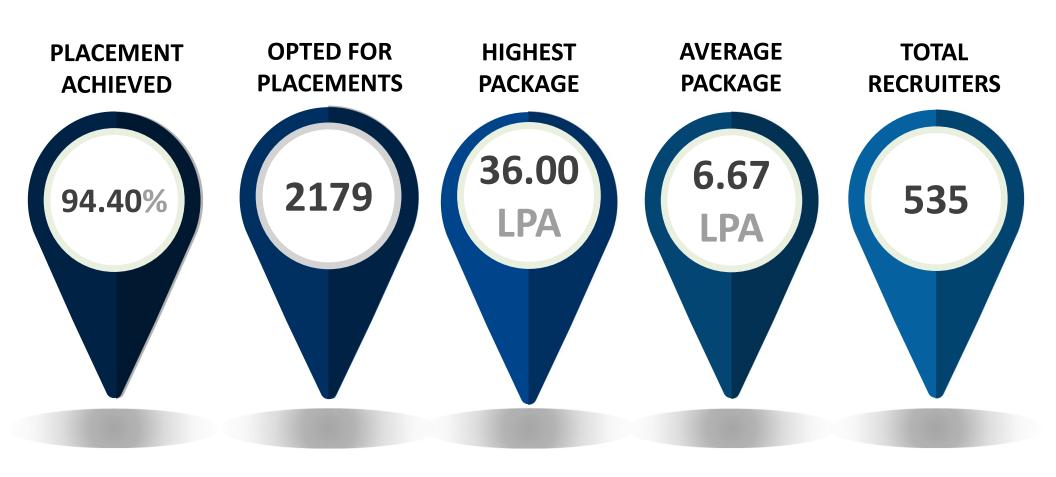

### FINAL PLACEMENT REPORT

2022-23

## 2022-23 HIGHLIGHTS



## **2022-23 SNAPSHOT**



#### SECTOR OVERVIEW

IT& **SOFTWARE** 

INR 36.00 LPA HIGHEST CTC

**INR 7.42 LPA AVFRAGE CTC** 

**AUTODESK** amazon



**SIEMENS** 

**MANUFACTURING** 

INR 18.00 LPA HIGHEST CTC

**INR 7.11 LPA AVERAGE CTC** 







OIL & GAS

INR 33.00 LPA HIGHEST CTC

**INR 8.64 LPA AVERAGE CTC** 









**LEGAL** 

INR 16.60 LPA **HIGHEST CTC** 

INR 4.50 I PA **AVERAGE CTC** 

II TRILEGAL



RESOLÜT PARTNERS

**EDUCATION** & EDTECH

**INR 9.00 LPA** HIGHEST CTC

**INR 5.84 LPA AVERAGE CTC** 

jaro education







**RESEARCH & CONSULTING** 

INR 27.83 LPA **HIGHEST CTC** 

INR 6.66 LPA **AVERAGE CTC** 

accenturestrategy

McKinsey & Company



#### **SECTOR OVERVIEW**

**LOGISTICS & SUPPLY CHAIN** 

**INR 8.00 LPA** HIGHEST CTC

**INR 5.33 LPA AVERAGE CTC**