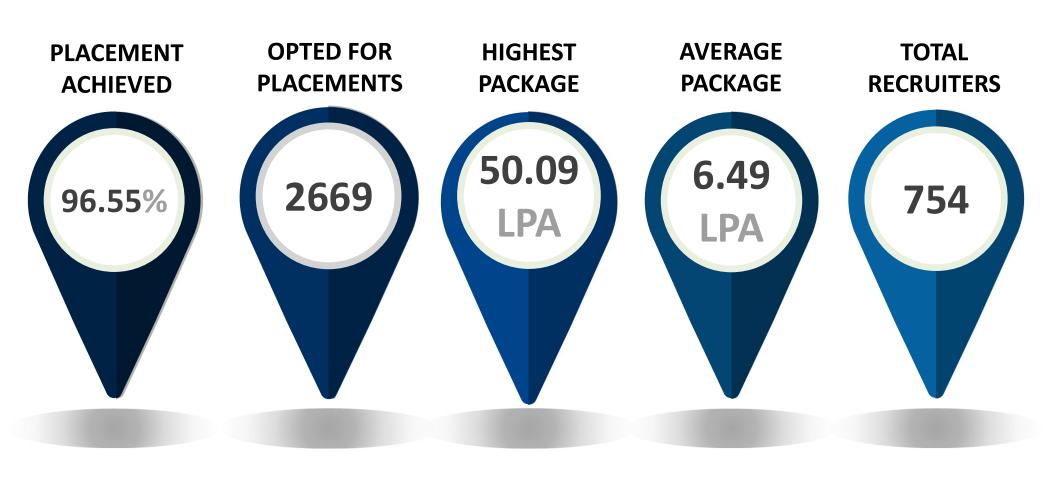

### FINAL PLACEMENT REPORT

2021-22

## 2021-22 HIGHLIGHTS



## **2021-22 SNAPSHOT**



#### SECTOR OVERVIEW

IT & SOFTWARE

INR 50.09 LPA
HIGHEST CTC

INR 7.03 LPA AVERAGE CTC







**m**ware

**MANUFACTURING** 

INR 13.50 LPA

INR 5.42 LPA AVERAGE CTC







OIL & GAS

INR 30.00 LPA

INR 7.62 LPA
AVERAGE CTC

ExonMobil.





**LEGAL** 

INR 13.00 LPA
HIGHEST CTC

INR 3.93 LPA AVERAGE CTC





EDUCATION & EDTECH

INR 10.00 LPA
HIGHEST CTC

INR 6.63 LPA
AVERAGE CTC









RESEARCH & CONSULTING

INR 29.04 LPA
HIGHEST CTC

INR 6.23 LPA
AVERAGE CTC

accenturestrategy

**Deloitte.** 





#### SECTOR OVERVIEW

LOGISTICS & SUPPLY CHAIN

INR 8.56 LPA HIGHEST CTC

INR 5.07 LPA
AVERAGE CTC







HEALTHCARE & PHARMA

INR 10.00 LPA
HIGHEST CTC

INR 6.99 LPA AVERAGE CTC



STAFFING & RECRUITING

INR 3.00 LPA HIGHEST CTC

INR 2.91 LPA
AVERAGE CTC







L