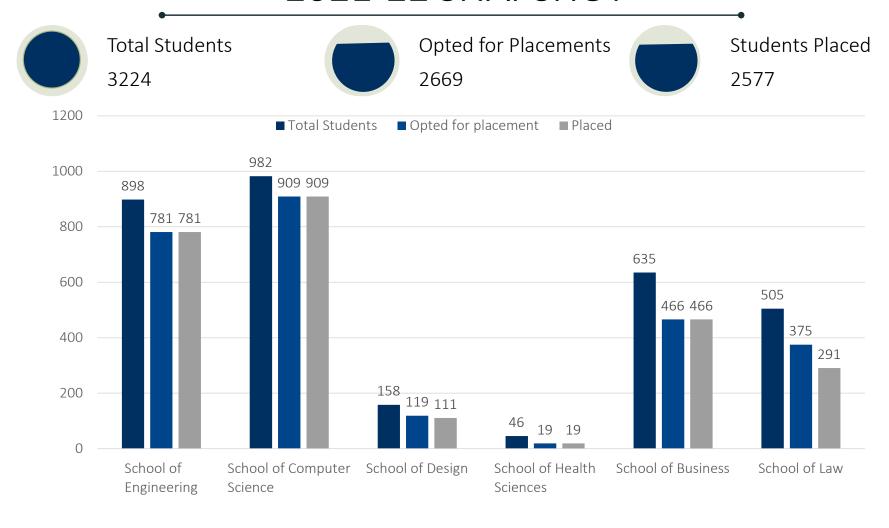

### FINAL PLACEMENT REPORT

2021-22

## 2021-22 HIGHLIGHTS



## **2021-22 SNAPSHOT**



#### SECTOR OVERVIEW

IT & SOFTWARE

INR 50.09 LPA
HIGHEST CTC

INR 7.03 LPA AVERAGE CTC







**m**ware

**MANUFACTURING** 

INR 13.50 LPA

INR 5.42 LPA AVERAGE CTC







OIL & GAS

INR 30.00 LPA

INR 7.62 LPA
AVERAGE CTC

ExonMobil.





**LEGAL** 

INR 13.00 LPA
HIGHEST CTC

INR 3.93 LPA AVERAGE CTC





EDUCATION & EDTECH

INR 10.00 LPA
HIGHEST CTC

INR 6.63 LPA
AVERAGE CTC









RESEARCH & CONSULTING

INR 29.04 LPA
HIGHEST CTC

INR 6.23 LPA
AVERAGE CTC

accenturestrategy

**Deloitte.** 





#### SECTOR OVERVIEW

LOGISTICS & SUPPLY CHAIN

INR 8.56 LPA HIGHEST CTC

INR 5.07 LPA
AVERAGE CTC







HEALTHCARE & PHARMA

INR 10.00 LPA
HIGHEST CTC

INR 6.99 LPA AVERAGE CTC



STAFFING & RECRUITING

INR 3.00 LPA HIGHEST CTC

INR 2.91 LPA
AVERAGE CTC







LPO

INR 4.50 LPA HIGHEST CT