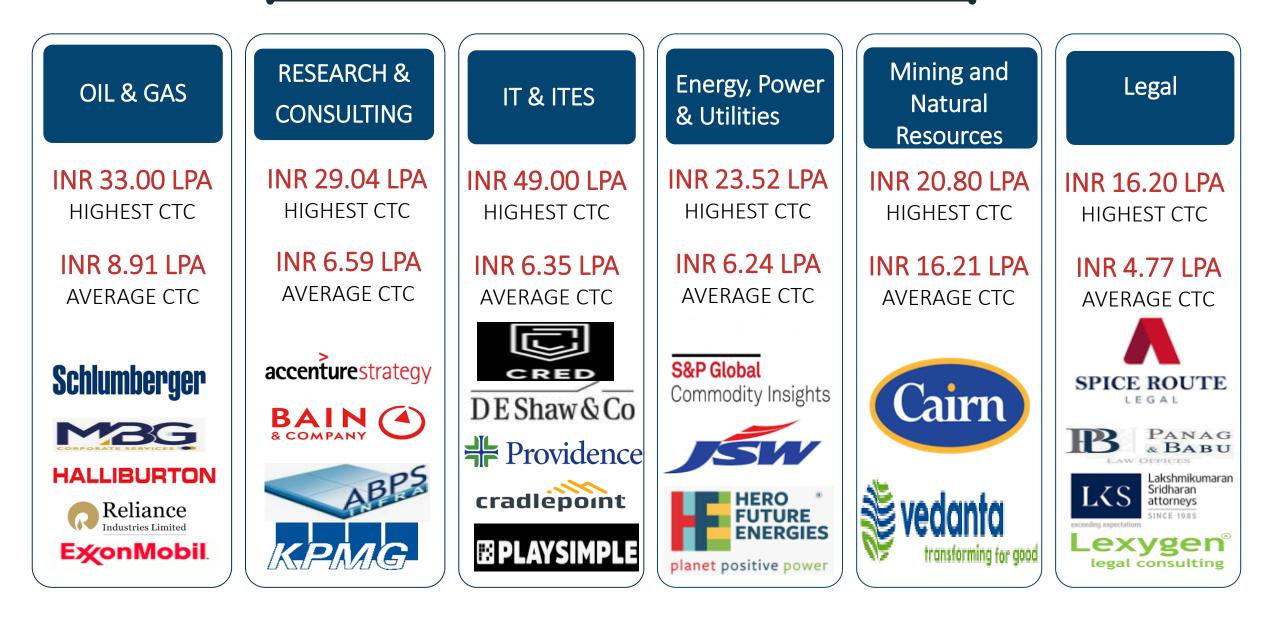

### FINAL PLACEMENT REPORT



2023-24 HIGHLIGHTS





## SECTOR OVERVIEW



SECTOR OVERVIEW



# SECTOR OVERVIEW

| FMCD                          | Real Estate                  | Logistics &<br>Supply Chain  | Aviation &<br>Aerospace     | Education<br>and<br>EduTech       | Staffing and<br>Recruiting  |
|-------------------------------|------------------------------|------------------------------|-----------------------------|-----------------------------------|-----------------------------|
| INR 10.02 LPA<br>HIGHEST CTC  | INR 10.00 LPA<br>HIGHEST CTC | INR 10.00 LPA<br>HIGHEST CTC | INR 9.38 LPA<br>HIGHEST CTC | INR 9.00 LPA<br>HIGHEST CTC       | INR 6.48 LPA<br>HIGHEST CTC |
| INR 7.49 LPA<br>AVERAGE CTC   | INR 5.72 LPA<br>AVERAGE CTC  | INR 5.56 LPA<br>AVERAGE CTC  | INR 4.35 LPA<br>AVERAGE CTC | INR 5.73 LPA<br>AVERAGE CTC       | INR 4.21 LPA<br>AVERAG