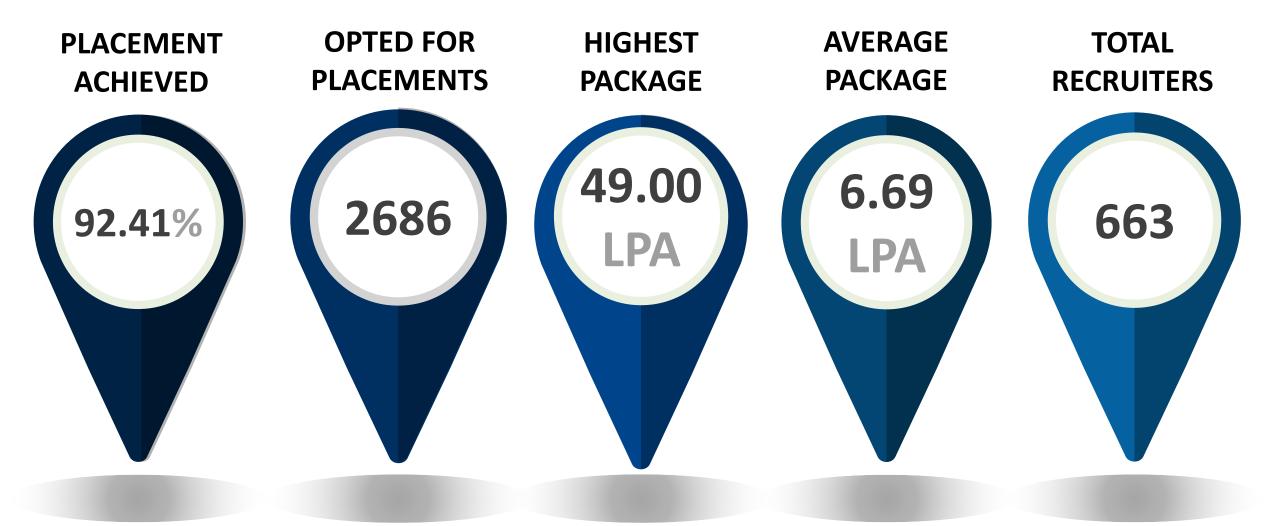

### FINAL PLACEMENT REPORT



2023-24 HIGHLIGHTS





## SECTOR OVERVIEW



SECTOR OVERVIEW



# SECTOR OVERVIEW

| FMCD                          | Real Estate                  | Logistics &<br>Supply Chain  | Aviation &<br>Aerospace     | Education<br>and<br>EduTech       | Staffing and<br>Recruiting  |
|-------------------------------|------------------------------|------------------------------|-----------------------------|-----------------------------------|-----------------------------|
| INR 10.02 LPA<br>HIGHEST CTC  | INR 10.00 LPA<br>HIGHEST CTC | INR 10.00 LPA<br>HIGHEST CTC | INR 9.38 LPA<br>HIGHEST CTC | INR 9.00 LPA<br>HIGHEST CTC       | INR 6.48 LPA<br>HIGHEST CTC |
| INR 7.49 LPA<br>AVERAGE CTC   | INR 5.72 LPA<br>AVERAGE CTC  | INR 5.56 LPA<br>AVERAGE CTC  | INR 4.35 LPA<br>AVERAGE CTC | INR 5.73 LPA<br>AVERAGE CTC