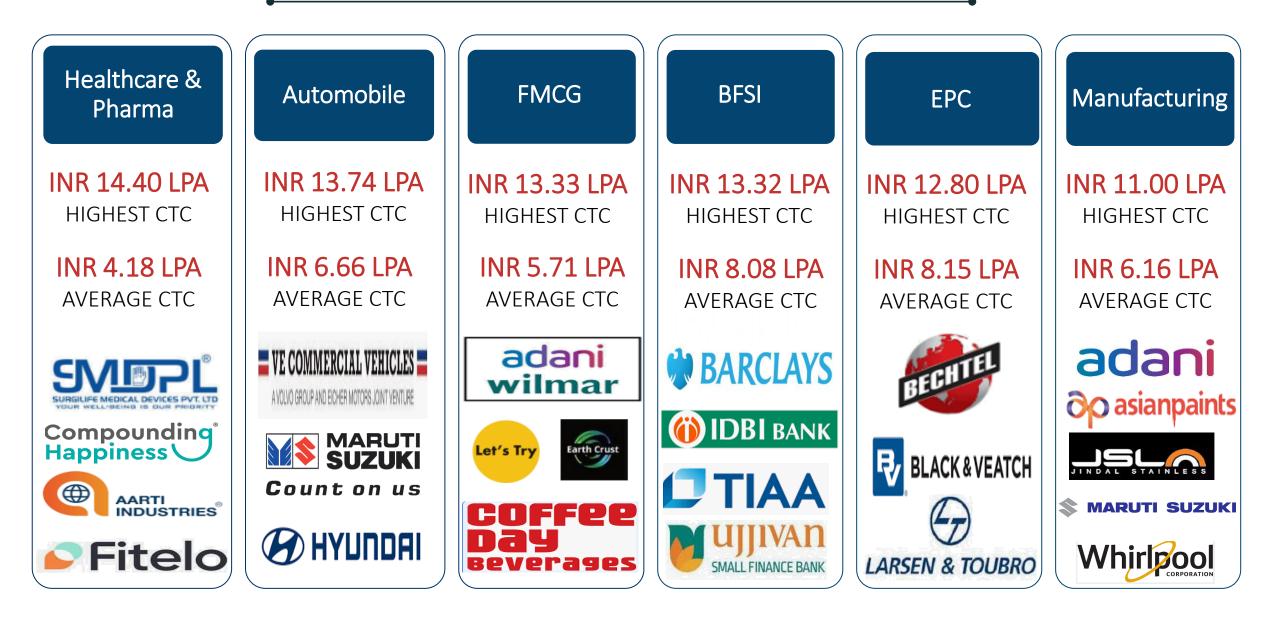

### FINAL PLACEMENT REPORT



2023-24 HIGHLIGHTS





## SECTOR OVERVIEW



SECTOR OVERVIEW



# SECTOR OVERVIEW

| FMCD                          | Real Estate                  | Logistics &<br>Supply Chain  | Aviation &<br>Aerospace     | Education<br>and<br>EduTech       | Staffing and<br>Recruiting  |
|-------------------------------|------------------------------|------------------------------|-----------------------------|-----------------------------------|-----------------------------|
| INR 10.02 LPA<br>HIGHEST CTC  | INR 10.00 LPA<br>HIGHEST CTC | INR 10.00 LPA<br>HIGHEST CTC | INR 9.38 LPA<br>HIGHEST CTC | INR 9.00 LPA<br>HIGHEST CTC       | INR 6.48 LPA<br>HIGHEST CTC |
| INR 7.49 LPA<br>AVERAGE CTC   | INR 5.72 LPA<br>AVERAGE CTC  | INR 5.56 LPA<br>AVERAGE CTC  | INR 4.35 LPA<br>AVERAGE CTC | INR 5.73 LPA<br>AVERAGE CTC       | INR 4.21 LPA<br>AVERAGE CTC |
| REGALD