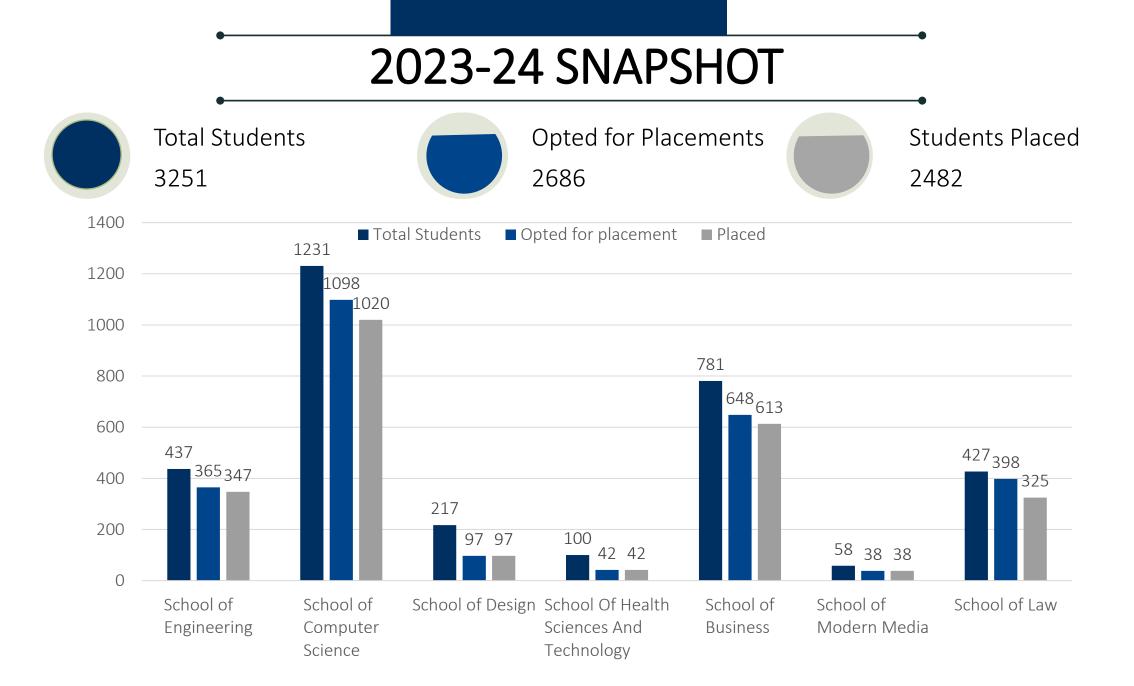

### FINAL PLACEMENT REPORT



2023-24 HIGHLIGHTS





## SECTOR OVERVIEW



SECTOR OVERVIEW



# SECTOR OVERVIEW

| FMCD                          | Real Estate                  | Logistics &<br>Supply Chain  | Aviation &<br>Aerospace     | Education<br>and<br>EduTech       | Staffing and<br>Recruiting  |
|-------------------------------|------------------------------|------------------------------|-----------------------------|-----------------------------------|-----------------------------|
| INR 10.02 LPA<br>HIGHEST CTC  | INR 10.00 LPA<br>HIGHEST CTC | INR 10.00 LPA<br>HIGHEST CTC | INR 9.38 LPA<br>HIGHEST CTC | INR 9.00 LPA<br>HIGHEST CTC       | INR 6.48 LPA<br>HIGHEST CTC |
| INR 7.49 LPA<br>AVERAGE CTC   | INR 5.72 LPA<br>AVERAGE CTC  | INR 5.56 LPA<br>AVERAGE CTC  | INR 4.35 LPA<br>AVERAGE CTC | INR 5.73 LPA<br>AVERAGE CTC       |