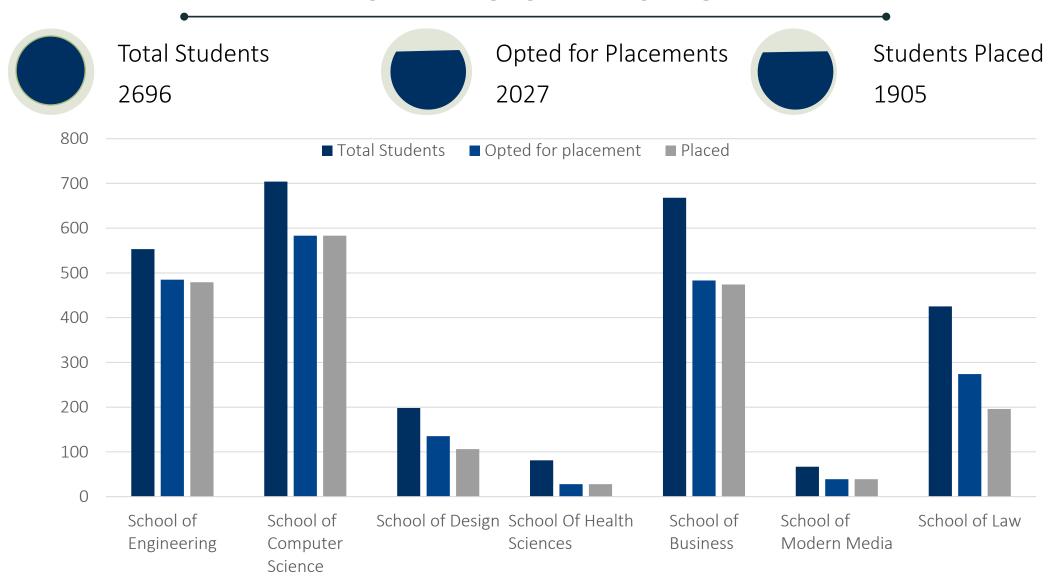

### FINAL PLACEMENT REPORT

2022-23

## 2022-23 HIGHLIGHTS



## **2022-23 SNAPSHOT**



#### **SECTOR OVERVIEW**

IT & SOFTWARE

INR 36.00 LPA
HIGHEST CTC

INR 7.42 LPA AVERAGE CTC

AUTODESK amazon



**SIEMENS** 

MANUFACTURING

INR 18.00 LPA
HIGHEST CTC

INR 7.11 LPA
AVERAGE CTC





ABInBev
stryker

OIL & GAS

INR 33.00 LPA
HIGHEST CTC

INR 8.64 LPA
AVERAGE CTC

ExonMobil.





**LEGAL** 

INR 16.60 LPA
HIGHEST CTC

INR 4.50 LPA
AVERAGE CTC

I TRILEGAL



RESOLÜT PARTNERS

EDUCATION & EDTECH

INR 9.00 LPA
HIGHEST CTC

INR 5.84 LPA
AVERAGE CTC

jaro education







RESEARCH & CONSULTING

INR 27.83 LPA
HIGHEST CTC

INR 6.66 LPA AVERAGE CTC



McKinsey & Company



### **SECTOR OVERVIEW**

**LOGISTICS & SUPPLY CHAIN** 

**INR 8.00 LPA HIGHEST CTC** 

**INR 5.33 LPA AVERAGE CTC** 









**HEALTHCARE & PHARMA** 

INR 11.20 LPA HIGHEST CTC

**INR 7.03 LPA AVERAGE CTC**