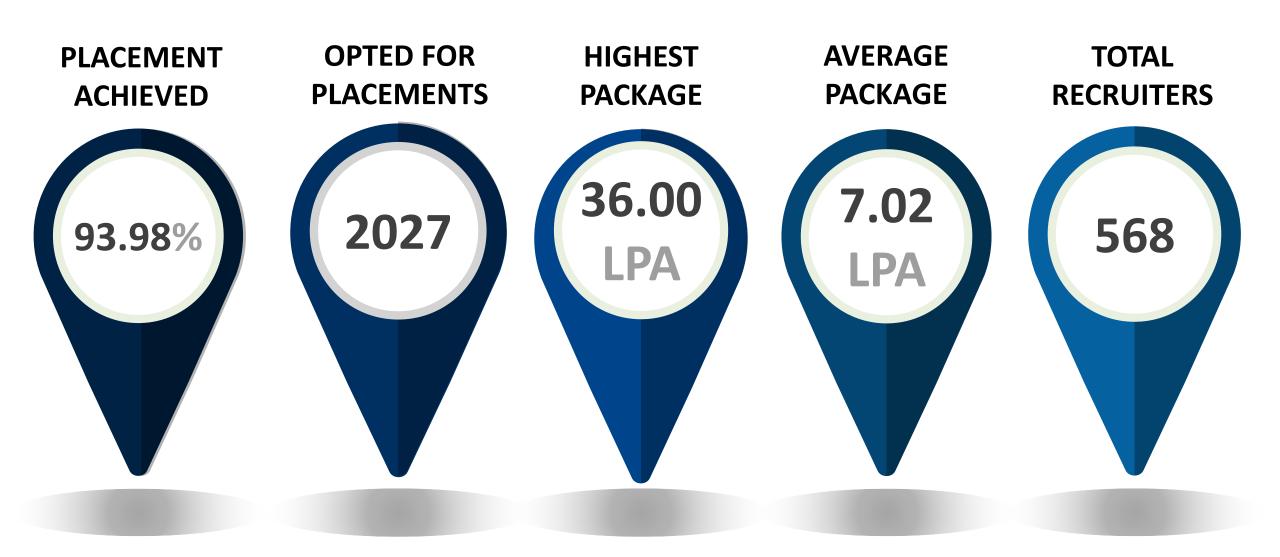

### FINAL PLACEMENT REPORT

2022-23

## 2022-23 HIGHLIGHTS



## **2022-23 SNAPSHOT**



#### **SECTOR OVERVIEW**

IT & SOFTWARE

INR 36.00 LPA
HIGHEST CTC

INR 7.42 LPA AVERAGE CTC

AUTODESK amazon



**SIEMENS** 

MANUFACTURING

INR 18.00 LPA
HIGHEST CTC

INR 7.11 LPA
AVERAGE CTC





ABInBev
stryker

OIL & GAS

INR 33.00 LPA
HIGHEST CTC

INR 8.64 LPA
AVERAGE CTC

ExonMobil.





**LEGAL** 

INR 16.60 LPA
HIGHEST CTC

INR 4.50 LPA
AVERAGE CTC

I TRILEGAL



RESOLÜT PARTNERS

EDUCATION & EDTECH

INR 9.00 LPA
HIGHEST CTC

INR 5.84 LPA
AVERAGE CTC

jaro education







RESEARCH & CONSULTING

INR 27.83 LPA
HIGHEST CTC

INR 6.66 LPA AVERAGE CTC



McKinsey & Company



### **SECTOR OVERVIEW**

**LOGISTICS & SUPPLY CHAIN** 

**INR 8.00 LPA HIGHEST CTC** 

**INR 5.33 LPA AVERAGE CTC** 









**HEALTHCARE & PHARMA** 

INR 11.20 LPA HIGHEST CTC

**INR