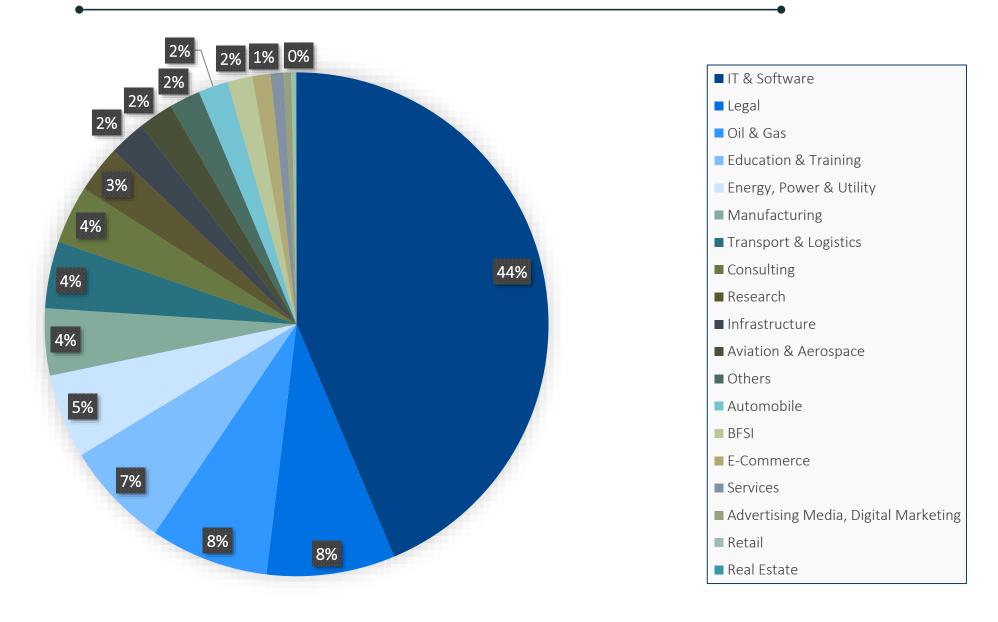

### FINAL PLACEMENT REPORT

2019-20

## **2019-20 HIGHLIGHTS**



## **2019-20 SNAPSHOT**



## **Sector Wise Recruiters**



### **SECTOR OVERVIEW**

IT & SOFTWARE

INR 45 LPA HIGHEST CTC

INR 5.03 LPA

AVERAGE CTC





L&T Infotech

MANUFACTURING

INR 12 LPA
HIGHEST CTC

INR 5.52 LPA
AVERAGE CTC





OIL & GAS

INR 17 LPA
HIGHEST CTC

INR 5.67 LPA
AVERAGE CTC



HALLIBURTON



**LEGAL** 

INR 15 LPA
HIGHEST CTC

INR 4.84 LPA
AVERAGE CTC





EDUCATION & TRAINING

INR 12.4 LPA
HIGHEST CTC

INR 8.41 LPA
AVERAGE CTC





CONSULTING

INR 11.6 LPA
HIGHEST CTC

INR 5.76 LPA
AVERAGE CTC







### **SECTOR OVERVIEW**

TRANSPORT & LOGISTICS

INR 11.6 LPA
HIGHEST CTC

INR 4.14 LPA
AVERAGE CTC







**RESEARCH** 

INR 8.05 LPA
HIGHEST CTC

INR 4.16 LPA
AVERAGE CTC





**SERVICES** 

INR 12 LPA
HIGHEST CTC

INR 4.96 LPA
AVERAGE CTC





**RETAIL** 

INR 6.16 LPA

INR 5.13 LPA
AVERAGE CTC







ENERGY,
POWER &
UTILITY