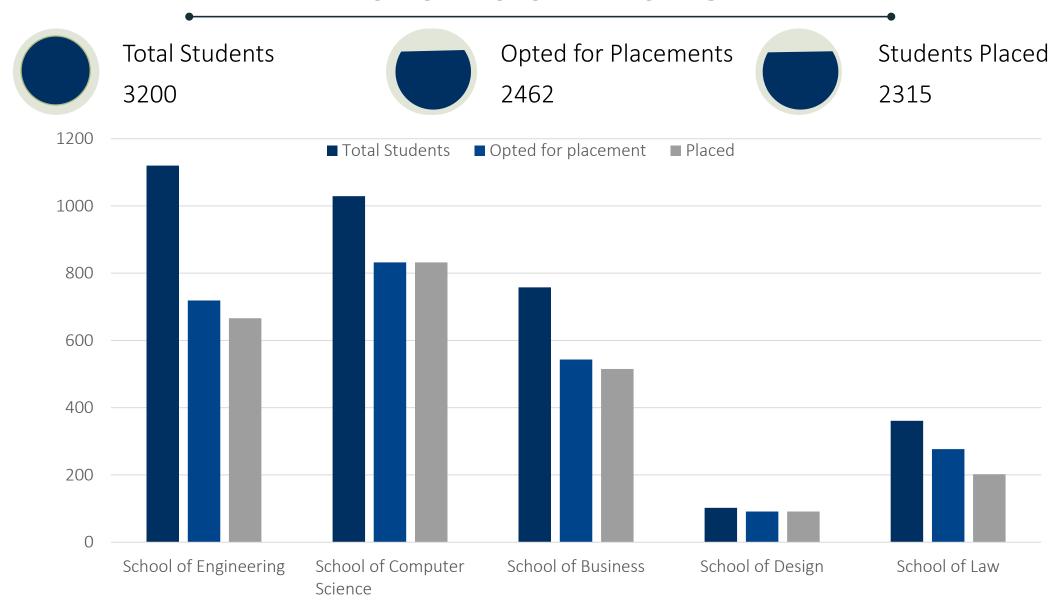

### FINAL PLACEMENT REPORT

2019-20

## **2019-20 HIGHLIGHTS**



## **2019-20 SNAPSHOT**



## **Sector Wise Recruiters**



### **SECTOR OVERVIEW**

IT & SOFTWARE

INR 45 LPA HIGHEST CTC

INR 5.03 LPA

AVERAGE CTC





L&T Infotech

MANUFACTURING

INR 12 LPA
HIGHEST CTC

INR 5.52 LPA
AVERAGE CTC





OIL & GAS

INR 17 LPA
HIGHEST CTC

INR 5.67 LPA
AVERAGE CTC



HALLIBURTON



**LEGAL** 

INR 15 LPA
HIGHEST CTC

INR 4.84 LPA
AVERAGE CTC





EDUCATION & TRAINING

INR 12.4 LPA
HIGHEST CTC

INR 8.41 LPA
AVERAGE CTC





CONSULTING

INR 11.6 LPA
HIGHEST CTC

INR 5.76 LPA
AVERAGE CTC







### **SECTOR OVERVIEW**

TRANSPORT & LOGISTICS

INR 11.6 LPA
HIGHEST CTC

INR 4.14 LPA
AVERAGE CTC







**RESEARCH** 

INR 8.05 LPA
HIGHEST CTC

INR 4.16 LPA
AVERAGE CTC





**SERVICES** 

INR 12 LPA
HIGHEST CTC

INR 4.96 LPA
AVERAGE CTC





**RETAIL** 

INR 6.16 LPA

INR 5.13 LPA
AVERAGE C