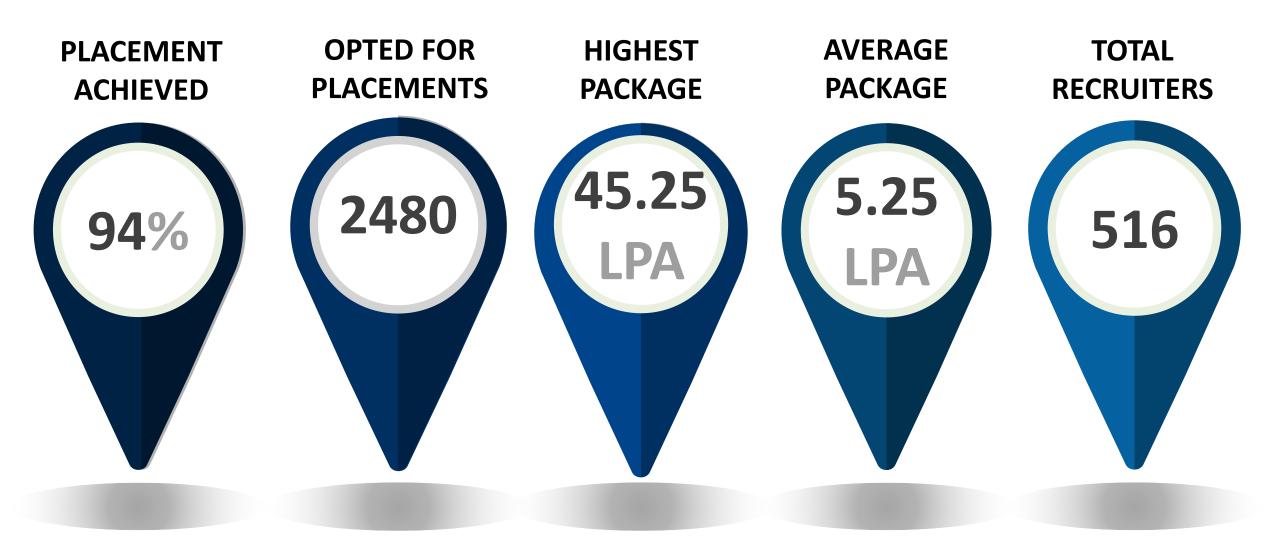

### FINAL PLACEMENT REPORT

2019-20

## **2019-20 HIGHLIGHTS**



## **2019-20 SNAPSHOT**



## **Sector Wise Recruiters**



### **SECTOR OVERVIEW**

IT & SOFTWARE

INR 45 LPA HIGHEST CTC

INR 5.03 LPA

AVERAGE CTC





L&T Infotech

MANUFACTURING

INR 12 LPA
HIGHEST CTC

INR 5.52 LPA
AVERAGE CTC





OIL & GAS

INR 17 LPA
HIGHEST CTC

INR 5.67 LPA
AVERAGE CTC



HALLIBURTON



**LEGAL** 

INR 15 LPA
HIGHEST CTC

INR 4.84 LPA
AVERAGE CTC





EDUCATION & TRAINING

INR 12.4 LPA
HIGHEST CTC

INR 8.41 LPA
AVERAGE CTC





CONSULTING

INR 11.6 LPA
HIGHEST CTC

INR 5.76 LPA
AVERAGE CTC







### **SECTOR OVERVIEW**

TRANSPORT & LOGISTICS

INR 11.6 LPA
HIGHEST CTC

INR 4.14 LPA
AVERAGE CTC







**RESEARCH** 

INR 8.05 LPA
HIGHEST CTC

INR 4.16 LPA
AVERAGE CTC





**SERVICES** 

INR 12 LPA
HIGHEST CTC

INR 4.96 LPA
AVERAGE CTC





**RETAIL** 

INR 6.16