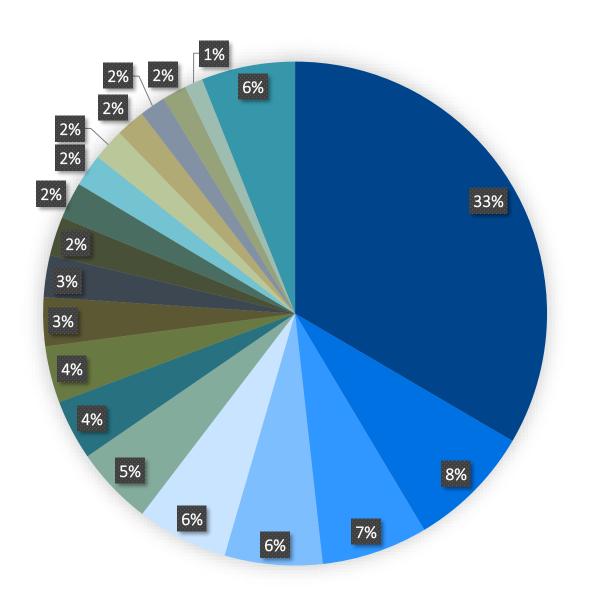

#### FINAL PLACEMENT REPORT

2018-19

## 2019 HIGHLIGHTS



## **2019 SNAPSHOT**



### **Sector Wise Recruiters**





#### **SECTOR OVERVIEW**

IT & SOFTWARE

INR 12 LPA

HIGHEST CTC

**INR 4.09 LPA** 

**AVERAGE CTC** 







MANUFACTURING

INR 8 LPA

HIGHEST CTC

INR 4.4 LPA

**AVERAGE CTC** 

**DENSO** 



OIL & GAS

INR 20.6 LPA

HIGHEST CTC

INR 6.67 LPA

**AVERAGE CTC** 





LEGAL

INR 5.5 LPA

HIGHEST CTC

INR 3.3 LPA

**AVERAGE CTC** 





EDUCATION & TRAINING

INR 12 LPA

**HIGHEST CTC** 

**INR 4.08 LPA** 

**AVERAGE CTC** 





CONSULTING

**INR 16.6 LPA** 

HIGHEST CTC

INR 4.6 LPA

**AVERAGE CTC** 

TresVista

**Deloitte.** 



#### **SECTOR OVERVIEW**

TRANSPORT & LOGISTICS

INR 12 LPA
HIGHEST CTC

INR 4.02 LPA AVERAGE CTC







**RESEARCH** 

INR 8.05LPA
HIGHEST CTC

INR 4.07 LPA
AVERAGE CTC





**SERVICES** 

INR 18.5 LPA
HIGHEST CTC

INR 4.08 LPA
AVERAGE CTC





**RETAIL** 

INR 1