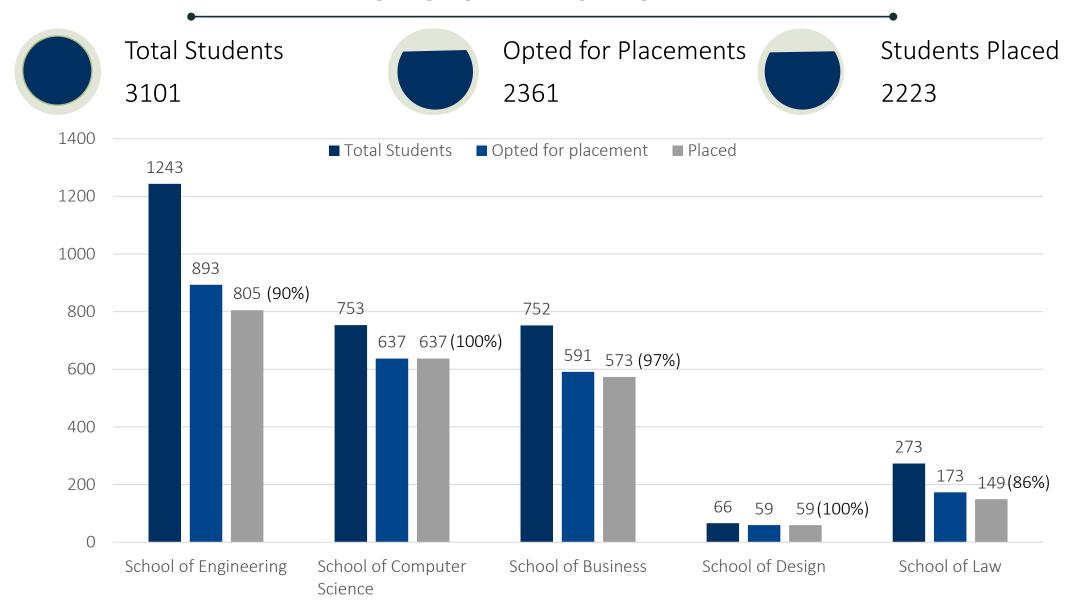

#### FINAL PLACEMENT REPORT

2018-19

## 2019 HIGHLIGHTS



## **2019 SNAPSHOT**



### **Sector Wise Recruiters**





#### **SECTOR OVERVIEW**

IT & SOFTWARE

INR 12 LPA

HIGHEST CTC

**INR 4.09 LPA** 

**AVERAGE CTC** 







MANUFACTURING

INR 8 LPA

HIGHEST CTC

INR 4.4 LPA

**AVERAGE CTC** 

**DENSO** 



OIL & GAS

INR 20.6 LPA

HIGHEST CTC

INR 6.67 LPA

**AVERAGE CTC** 





LEGAL

INR 5.5 LPA

HIGHEST CTC

INR 3.3 LPA

**AVERAGE CTC** 





EDUCATION & TRAINING

INR 12 LPA

**HIGHEST CTC** 

**INR 4.08 LPA** 

**AVERAGE CTC** 





CONSULTING

**INR 16.6 LPA** 

HIGHEST CTC

INR 4.6 LPA

**AVERAGE CTC** 

TresVista

**Deloitte.** 



#### **SECTOR OVERVIEW**

TRANSPORT & LOGISTICS

INR 12 LPA
HIGHEST CTC

INR 4.02 LPA AVERAGE CTC







**RESEARCH** 

INR 8.05LPA
HIGHEST CTC

INR 4.07 LPA
AVERAGE CTC





**SERVICES** 

INR 18.5 LPA
HIGHEST CTC

INR 4.08 LPA
A