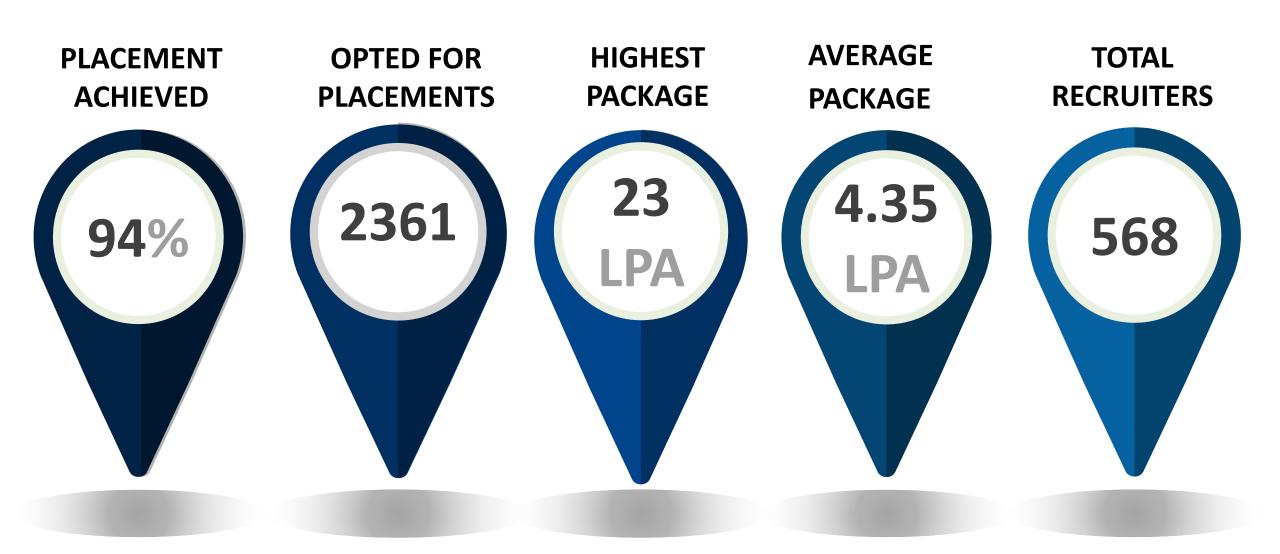

#### FINAL PLACEMENT REPORT

2018-19

## 2019 HIGHLIGHTS



## **2019 SNAPSHOT**



### **Sector Wise Recruiters**





#### **SECTOR OVERVIEW**

IT & SOFTWARE

INR 12 LPA

HIGHEST CTC

**INR 4.09 LPA** 

**AVERAGE CTC** 







MANUFACTURING

INR 8 LPA

HIGHEST CTC

INR 4.4 LPA

**AVERAGE CTC** 

**DENSO** 



OIL & GAS

INR 20.6 LPA

HIGHEST CTC

INR 6.67 LPA

**AVERAGE CTC** 





LEGAL

INR 5.5 LPA

HIGHEST CTC

INR 3.3 LPA

**AVERAGE CTC** 





EDUCATION & TRAINING

INR 12 LPA

**HIGHEST CTC** 

**INR 4.08 LPA** 

**AVERAGE CTC** 





CONSULTING

**INR 16.6 LPA** 

HIGHEST CTC

INR 4.6 LPA

**AVERAGE CTC** 

TresVista

**Deloitte.** 



#### **SECTOR OVERVIEW**

TRANSPORT & LOGISTICS

INR 12 LPA
HIGHEST CTC

INR 4.02 LPA AVERAGE CTC







**RESEARCH** 

INR 8.05LPA
HIGHEST CTC

INR 4.07 LPA
AVERAGE CTC





**SERVICES** 

INR 18.5 LPA
HIG