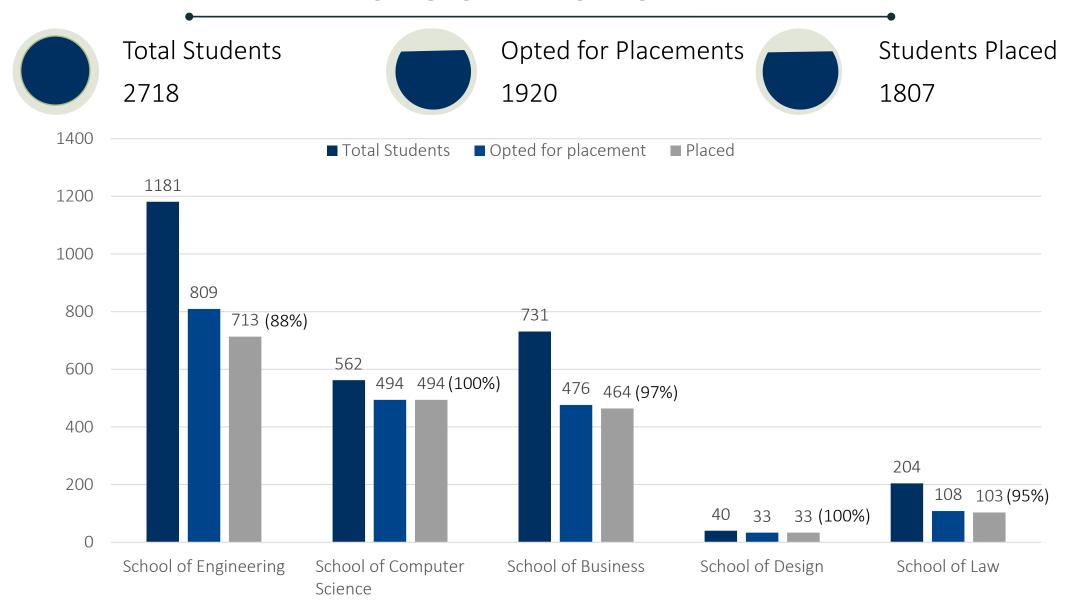

#### FINAL PLACEMENT REPORT

2017-18

## 2018 HIGHLIGHTS



## 2018 SNAPSHOT



## **Sector Wise Recruiters**



#### **SECTOR OVERVIEW**

IT & SOFTWARE

INR 16 LPA HIGHEST CTC

INR 4.19 LPA
AVERAGE CTC







**BUSINESS** 

INR 10 LPA
HIGHEST CTC

INR 3.94 LPA

AVERAGE CTC

**DENSO** 





OIL & GAS

INR 17.8 LPA
HIGHEST CTC

INR 5.33 LPA

AVERAGE CTC



Schlumberger

**E**%onMobil



LEGAL

INR 6.0 LPA
HIGHEST CTC

**INR 3.04 LPA** 

**AVERAGE CTC** 





EDUCATION & TRAINING

INR 3.80 LPA
HIGHEST CTC

INR 2.90 LPA

**AVERAGE CTC** 







CONSULTING

**INR 3.50 LPA** 

HIGHEST CTC

**INR 3.50 LPA** 

AVERAGE CTC



**splashBI**®

#### **SECTOR OVERVIEW**

TRANSPORT & LOGISTICS

HIGHEST CTC

INR 4.10 LPA
AVERAGE CTC







**MECHANICAL** 

INR 12.5 LPA
HIGHEST CTC

INR 4.67 LPA

AVERAGE CTC



MARUTI 🎉 💲 SUZUKI Way of Life!



HEALTH,
SAFETY &
ENVIR

INR 15.0 LPA