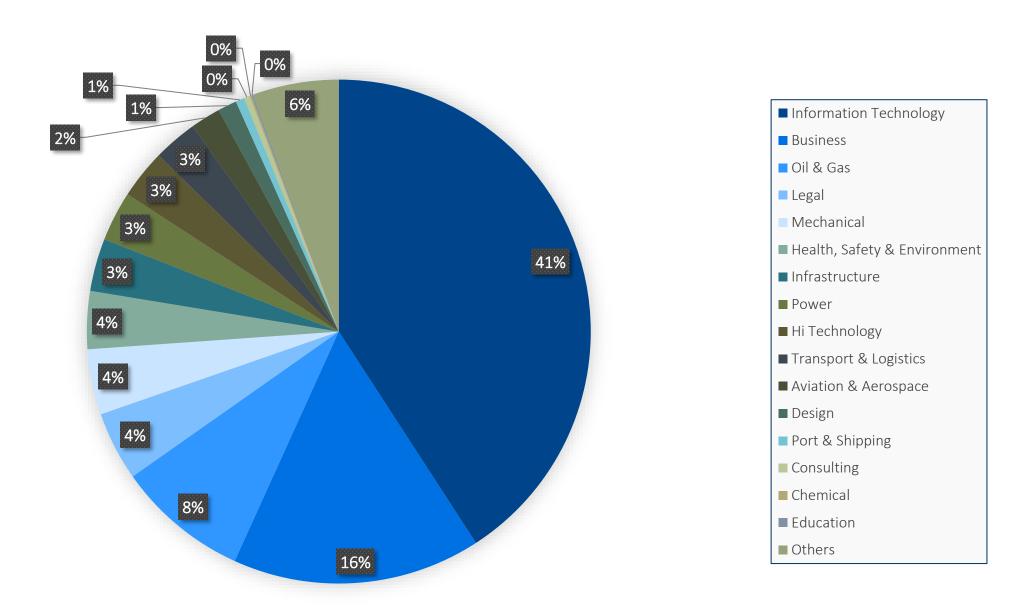

#### FINAL PLACEMENT REPORT

2017-18

## 2018 HIGHLIGHTS



## 2018 SNAPSHOT



## **Sector Wise Recruiters**



#### **SECTOR OVERVIEW**

IT & SOFTWARE

INR 16 LPA HIGHEST CTC

INR 4.19 LPA
AVERAGE CTC







**BUSINESS** 

INR 10 LPA
HIGHEST CTC

INR 3.94 LPA

AVERAGE CTC

**DENSO** 





OIL & GAS

INR 17.8 LPA
HIGHEST CTC

INR 5.33 LPA

AVERAGE CTC



Schlumberger

**E**%onMobil



LEGAL

INR 6.0 LPA
HIGHEST CTC

**INR 3.04 LPA** 

**AVERAGE CTC** 





EDUCATION & TRAINING

INR 3.80 LPA
HIGHEST CTC

INR 2.90 LPA

**AVERAGE CTC** 







CONSULTING

**INR 3.50 LPA** 

HIGHEST CTC

**INR 3.50 LPA** 

AVERAGE CTC



**splashBI**®

#### **SECTOR OVERVIEW**

TRANSPORT & LOGISTICS

HIGHEST CTC

INR 4.10 LPA
AVERAGE CTC







**MECHANICAL** 

INR 12.5 LPA
HIGHEST CTC

INR 4.67 LPA

AVERAGE CTC



MARUTI 🎉 💲 SUZUKI Way of Life!



HEALTH,
SAFETY &
ENVIR

INR 15.0 LPA
HIGHEST CTC

INR 4.87 LPA
AVERAGE