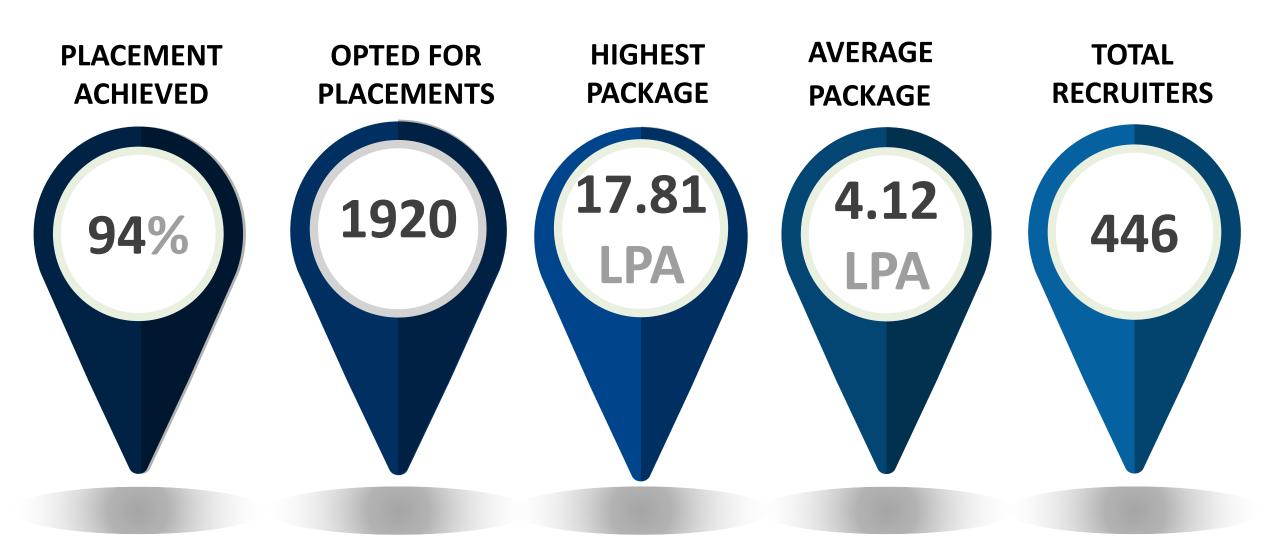

#### FINAL PLACEMENT REPORT

2017-18

## 2018 HIGHLIGHTS



## 2018 SNAPSHOT



## **Sector Wise Recruiters**



#### **SECTOR OVERVIEW**

IT & SOFTWARE

INR 16 LPA HIGHEST CTC

INR 4.19 LPA
AVERAGE CTC







**BUSINESS** 

INR 10 LPA
HIGHEST CTC

INR 3.94 LPA

AVERAGE CTC

**DENSO** 





OIL & GAS

INR 17.8 LPA
HIGHEST CTC

INR 5.33 LPA

AVERAGE CTC



Schlumberger

**E**%onMobil



LEGAL

INR 6.0 LPA
HIGHEST CTC

**INR 3.04 LPA** 

**AVERAGE CTC** 





EDUCATION & TRAINING

INR 3.80 LPA
HIGHEST CTC

INR 2.90 LPA

**AVERAGE CTC** 







CONSULTING

**INR 3.50 LPA** 

HIGHEST CTC

**INR 3.50 LPA** 

AVERAGE CTC



**splashBI**®

#### **SECTOR OVERVIEW**

TRANSPORT & LOGISTICS

HIGHEST CTC

INR 4.10 LPA
AVERAGE CTC







**MECHANICAL** 

INR 12.5 LPA
HIGHEST CTC

INR 4.67 LPA

AVERAGE CTC



MARUTI 🎉 💲 SUZUKI Way of Life!



HEALTH,
SAFETY &