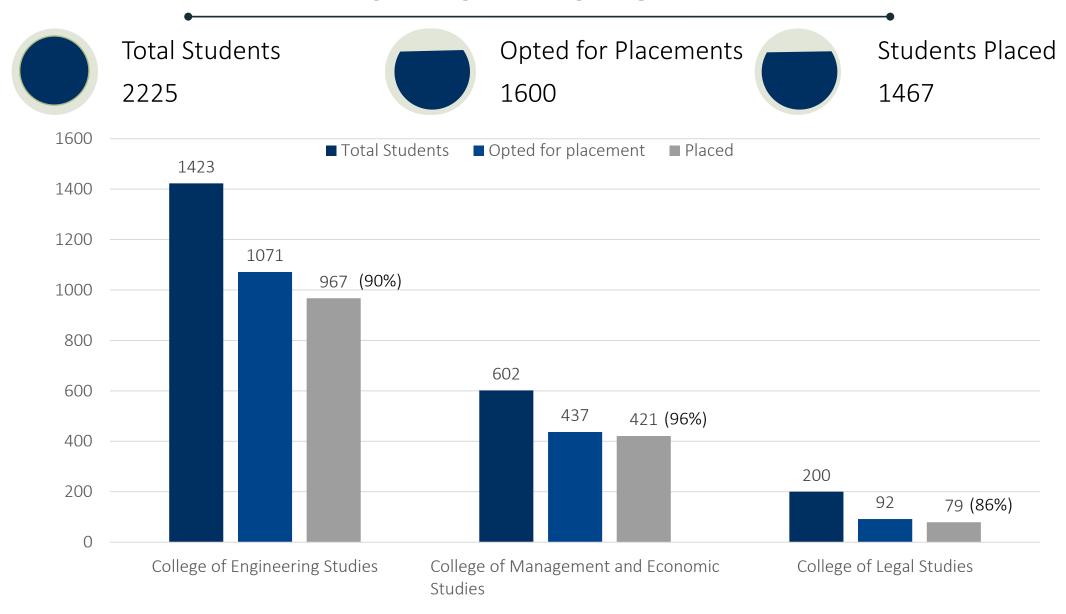

#### FINAL PLACEMENT REPORT

2016-17

## 2017 HIGHLIGHTS



## **2017 SNAPSHOT**



## **Sector Wise Recruiters**



#### **SECTOR OVERVIEW**

IT & SOFTWARE

INR 14.8 LPA
HIGHEST CTC

INR 3.99 LPA
AVERAGE CTC



Tech Mahindra



**BUSINESS** 

INR 8.21 LPA
HIGHEST CTC

INR 3.81 LPA
AVERAGE CTC







OIL & GAS

INR 29.8 LPA
HIGHEST CTC

INR 5.52 LPA

AVERAGE CTC







**LEGAL** 

INR 6.0 LPA
HIGHEST CTC

INR 3.56 LPA
AVERAGE CTC

pramata°



EDUCATION & TRAINING

INR 6.00 LPA
HIGHEST CTC

INR 4.85 LPA
AVERAGE CTC





**DEFENSE** 

INR 20.0 LPA
HIGHEST CTC

INR 15.2 LPA
AVERAGE CTC



#### **SECTOR OVERVIEW**

TRANSPORT & LOGISTICS

INR 12.9 LPA
HIGHEST CTC

INR 4.04 LPA AVERAGE CTC



amazon



**MECHANICAL** 

INR 6.30 LPA
HIGHEST CTC

INR 4.01 LPA

AVERAGE CTC







HEALTH,
SAFETY &
ENVIR

INR 8.45 LPA
HIGHEST CTC

INR 5.14 LPA

AVERAGE CTC







INFRASTRUCTURE

I