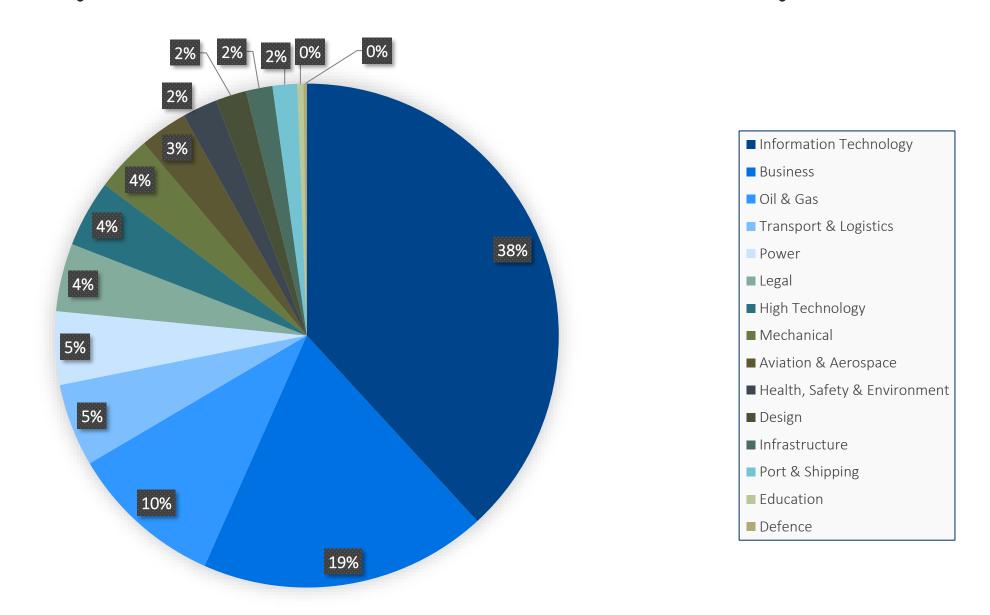

#### FINAL PLACEMENT REPORT

2016-17

## 2017 HIGHLIGHTS



## **2017 SNAPSHOT**



## **Sector Wise Recruiters**



#### **SECTOR OVERVIEW**

IT & SOFTWARE

INR 14.8 LPA
HIGHEST CTC

INR 3.99 LPA
AVERAGE CTC



Tech Mahindra



**BUSINESS** 

INR 8.21 LPA
HIGHEST CTC

INR 3.81 LPA
AVERAGE CTC







OIL & GAS

INR 29.8 LPA
HIGHEST CTC

INR 5.52 LPA

AVERAGE CTC







**LEGAL** 

INR 6.0 LPA
HIGHEST CTC

INR 3.56 LPA
AVERAGE CTC

pramata°



EDUCATION & TRAINING

INR 6.00 LPA
HIGHEST CTC

INR 4.85 LPA
AVERAGE CTC





**DEFENSE** 

INR 20.0 LPA
HIGHEST CTC

INR 15.2 LPA
AVERAGE CTC



#### **SECTOR OVERVIEW**

TRANSPORT & LOGISTICS

INR 12.9 LPA
HIGHEST CTC

INR 4.04 LPA AVERAGE CTC



amazon



**MECHANICAL** 

INR 6.30 LPA
HIGHEST CTC

INR 4.01 LPA

AVERAGE CTC







HEALTH,
SAFETY &
ENVIR

INR 8.45 LPA
HIGHEST CTC

INR 5.14 LPA

AVERAGE CTC







INFRASTRUCTURE

INR 5.50 LPA
HIGHEST CTC

INR 4.13