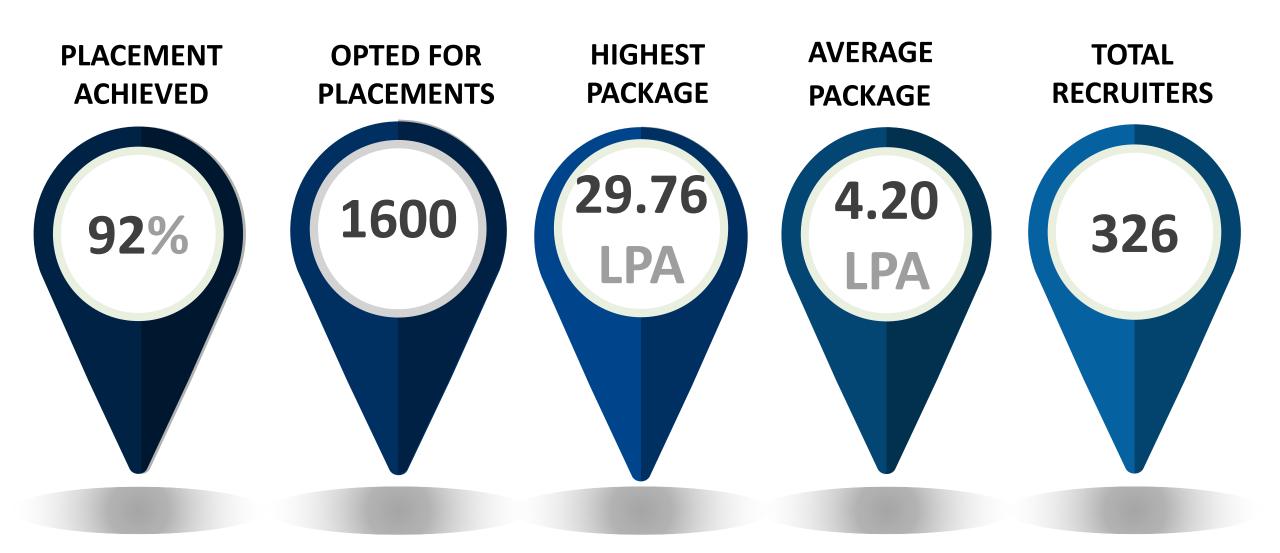

#### FINAL PLACEMENT REPORT

2016-17

## 2017 HIGHLIGHTS



## **2017 SNAPSHOT**



## **Sector Wise Recruiters**



#### **SECTOR OVERVIEW**

IT & SOFTWARE

INR 14.8 LPA
HIGHEST CTC

INR 3.99 LPA
AVERAGE CTC



Tech Mahindra



**BUSINESS** 

INR 8.21 LPA
HIGHEST CTC

INR 3.81 LPA
AVERAGE CTC







OIL & GAS

INR 29.8 LPA
HIGHEST CTC

INR 5.52 LPA

AVERAGE CTC







**LEGAL** 

INR 6.0 LPA
HIGHEST CTC

INR 3.56 LPA
AVERAGE CTC

pramata°



EDUCATION & TRAINING

INR 6.00 LPA
HIGHEST CTC

INR 4.85 LPA
AVERAGE CTC





**DEFENSE** 

INR 20.0 LPA
HIGHEST CTC

INR 15.2 LPA
AVERAGE CTC



#### **SECTOR OVERVIEW**

TRANSPORT & LOGISTICS

INR 12.9 LPA
HIGHEST CTC

INR 4.04 LPA AVERAGE CTC



amazon



**MECHANICAL** 

INR 6.30 LPA
HIGHEST CTC

INR 4.01 LPA

AVERAGE CTC







HEALTH,
SAFETY &
ENVIR

INR 8.45 LPA
HIGHEST CTC

INR 5.14 LPA

AVERAGE CTC