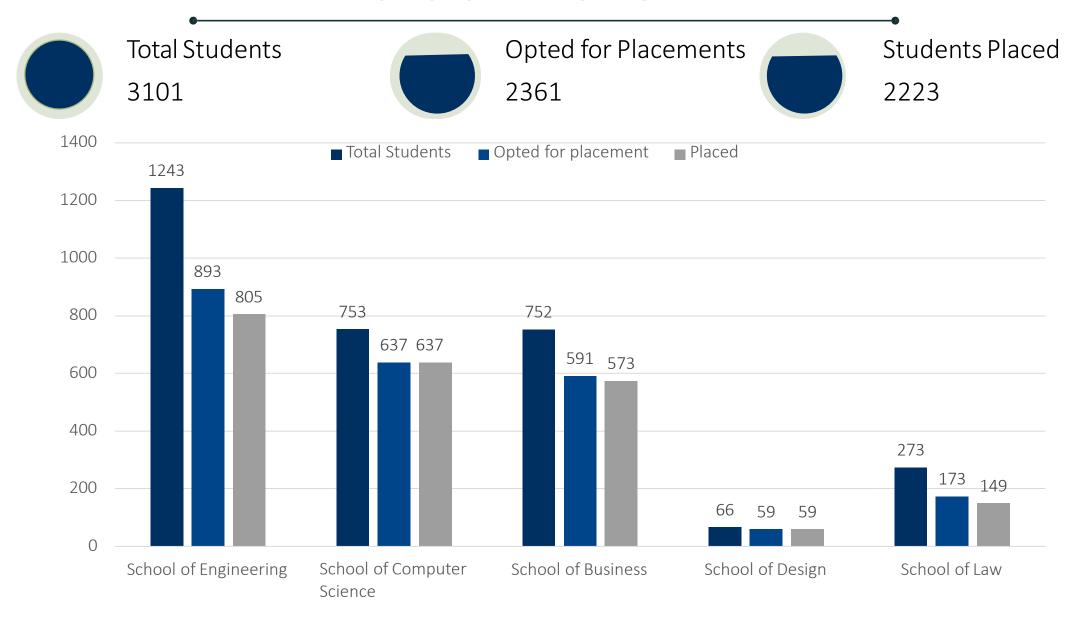

#### FINAL PLACEMENT REPORT

2018-19

## 2019 HIGHLIGHTS



## 2019 SNAPSHOT



## Sector Wise Recruiters





#### SECTOR OVERVIEW

IT & SOFTWARE

INR 12 LPA HIGHEST CTC

INR 4.09 LPA AVERAGE CTC







MANUFACTURING

INR 8 LPA HIGHEST CTC

INR 4.4 LPA AVERAGE CTC





OIL & GAS

INR 20.6 LPA HIGHEST CTC

INR 6.67 LPA AVERAGE CTC





LEGAL

INR 5.5 LPA HIGHEST CTC

INR 3.3 LPA AVERAGE CTC





EDUCATION & TRAINING

INR 12 LPA HIGHEST CTC

INR 4.08 LPA AVERAGE CTC





CONSULTING

INR 16.6 LPA HIGHEST CTC

INR 4.6 LPA AVERAGE CTC



**Deloitte.** 



#### SECTOR OVERVIEW

TRANSPORT & LOGISTICS

INR 12 LPA HIGHEST CTC

INR 4.02 LPA AVERAGE CTC







**RESEARCH** 

INR 8.05LPA HIGHEST CTC

INR 4.07 LPA AVERAGE CTC





**SERVICES** 

INR 18.5 LPA

INR 4.08 LPA AVERAGE CTC





RETAIL

INR 18 LPA HIGHEST CTC

INR 4.75 LPA AVERAGE CTC







ENERGY,
POWER &
UTILITY

I