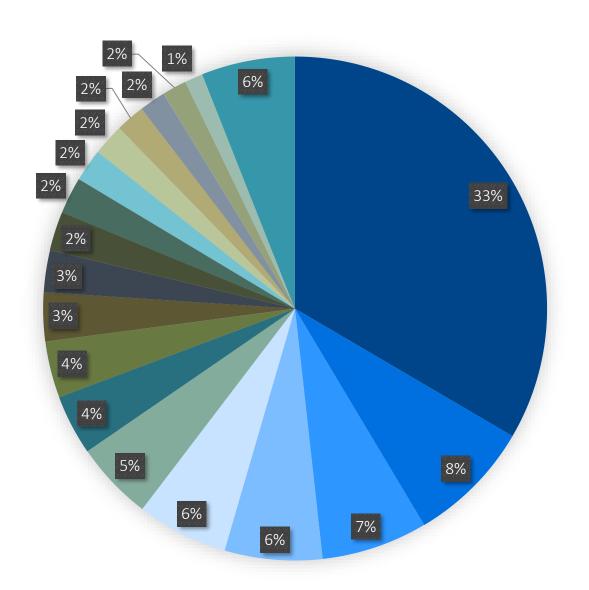

## Sector Wise Recruiters

#### SECTOR OVERVIEW

IT & SOFTWARE

INR 12 LPA HIGHEST CTC

INR 4.09 LPA AVERAGE CTC

MANUFACTURING

INR 8 LPA HIGHEST CTC

INR 4.4 LPA AVERAGE CTC

OIL & GAS

INR 20.6 LPA HIGHEST CTC

INR 6.67 LPA AVERAGE CTC

LEGAL

INR 5.5 LPA HIGHEST CTC

INR 3.3 LPA AVERAGE CTC

EDUCATION & TRAINING

INR 12 LPA HIGHEST CTC

INR 4.08 LPA AVERAGE CTC

CONSULTING

INR 16.6 LPA HIGHEST CTC

INR 4.6 LPA AVERAGE CTC

**Deloitte.** 

#### SECTOR OVERVIEW

TRANSPORT & LOGISTICS

INR 12 LPA HIGHEST CTC

INR 4.02 LPA AVERAGE CTC

**RESEARCH** 

INR 8.05LPA HIGHEST CTC

INR 4.07 LPA AVERAGE CTC

**SERVICES** 

INR 18.5 LPA

INR 4.08 LPA AVERAGE CTC

RETAIL

INR 18 LPA HIGHEST CTC

INR 4.75 LPA AVERAGE CTC

ENERGY,
POWER &
UTILITY

INR 6.5 LPA HIGHEST CTC

INR 4.1 LPA
AVERAGE CTC

E-COMMERCE

INR 6 LPA HIGHEST CTC

INR 4 LPA AVERAGE CTC

#### SECTOR OVERVIEW

ADVERTISING, MEDIA, DIGITAL MARKETING

INR 4.5 LPA HIGHEST CTC

INR 3.5 LPA AVERAGE CTC

INRASTRUCTURE

INR 5.5LPA HIGHEST CTC

INR 4.38 LPA AVERAGE CTC

**BFSI** 

INR 5.5 LPA HIGHEST CTC

INR 2.95 LPA AVERAGE CTC

AUTOMOBILE

INR 8 LPA HIGHEST CTC

INR 5.1 LPA
AVERAGE CTC

REAL ESTATE

INR 6 LPA HIGHEST CTC

INR 3.6 LPA AVERAGE CTC

AVIATION & AEROSPACE

INR 14 LPA
HIGHEST CTC

INR 3.6 LPA AVERAGE CTC