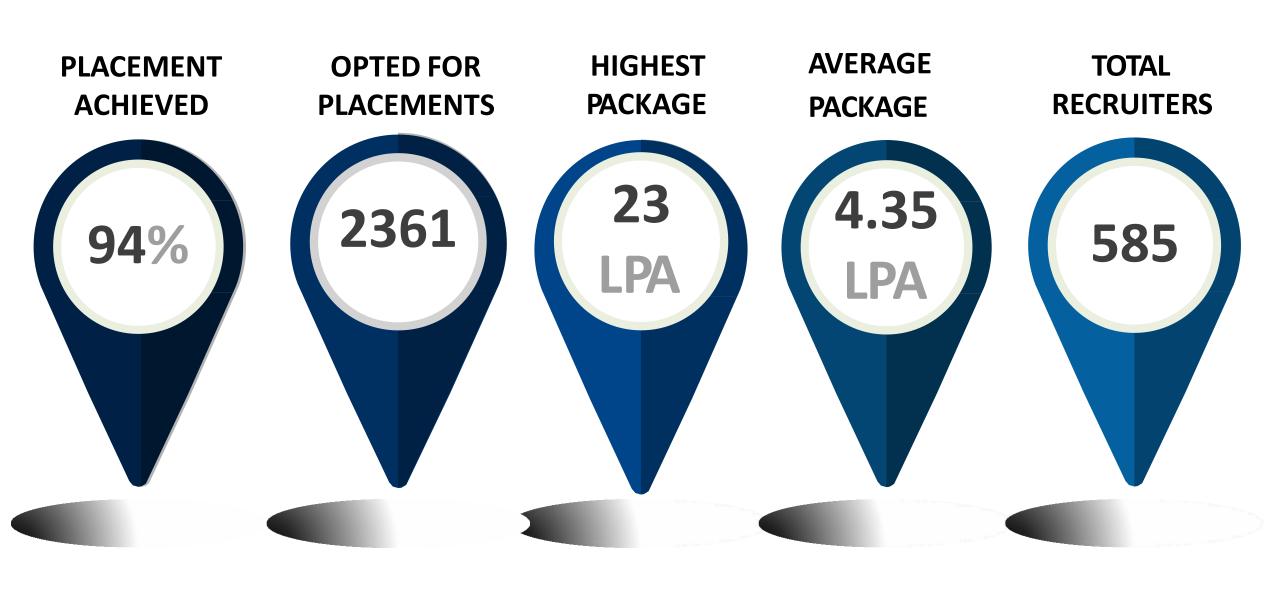

#### FINAL PLACEMENT REPORT

2018-19

## 2019 HIGHLIGHTS



## 2019 SNAPSHOT



## Sector Wise Recruiters





#### SECTOR OVERVIEW

IT & SOFTWARE

INR 12 LPA HIGHEST CTC

INR 4.09 LPA AVERAGE CTC







MANUFACTURING

INR 8 LPA HIGHEST CTC

INR 4.4 LPA AVERAGE CTC





OIL & GAS

INR 20.6 LPA HIGHEST CTC

INR 6.67 LPA AVERAGE CTC





LEGAL

INR 5.5 LPA HIGHEST CTC

INR 3.3 LPA AVERAGE CTC





EDUCATION & TRAINING

INR 12 LPA HIGHEST CTC

INR 4.08 LPA AVERAGE CTC





CONSULTING

INR 16.6 LPA HIGHEST CTC

INR 4.6 LPA AVERAGE CTC



**Deloitte.** 



#### SECTOR OVERVIEW

TRANSPORT & LOGISTICS

INR 12 LPA HIGHEST CTC

INR 4.02 LPA AVERAGE CTC







**RESEARCH** 

INR 8.05LPA HIGHEST CTC

INR 4.07 LPA AVERAGE CTC





**SERVICES** 

INR 18.5 LPA

INR 4.08 LPA AVERAGE CTC





RETAIL

INR 18 LPA HIGHEST CTC

INR 4.75 LPA AVERAGE CTC







ENERGY