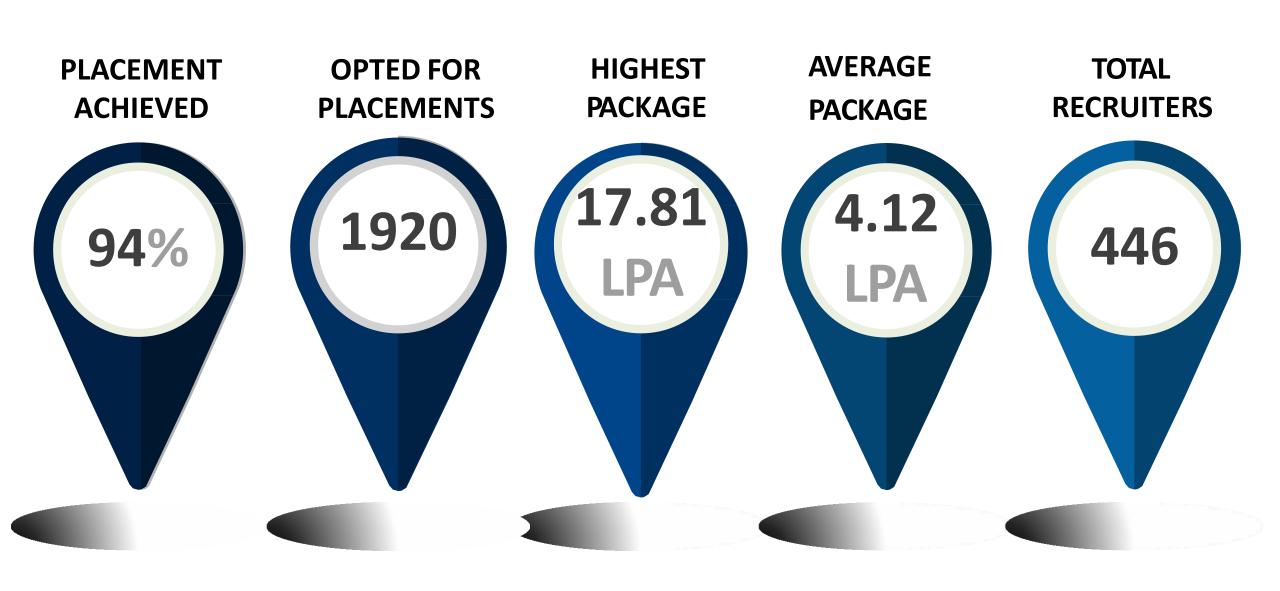

#### FINAL PLACEMENT REPORT

2017-18

## 2018 HIGHLIGHTS



## 2018 SNAPSHOT



## Sector Wise Recruiters



#### SECTOR OVERVIEW

IT & SOFTWARE

INR 16 LPA HIGHEST CTC

INR 4.19 LPA AVERAGE CTC







**BUSINESS** 

INR 10 LPA HIGHEST CTC

INR 3.94 LPA AVERAGE CTC







OIL & GAS

INR 17.8 LPA HIGHEST CTC

INR 5.33 LPA AVERAGE CTC



Schlumberger

**E**xonMobil



LEGAL

INR 6.0 LPA HIGHEST CTC

INR 3.04 LPA AVERAGE CTC





EDUCATION & TRAINING

INR 3.80 LPA HIGHEST CTC

INR 2.90 LPA AVERAGE CTC





Green World Group

CHANDIGARH UNIVERSITY CONSULTING

INR 3.50 LPA HIGHEST CTC

INR 3.50 LPA AVERAGE CTC



**splash**BI<sup>®</sup>

#### SECTOR OVERVIEW

TRANSPORT & LOGISTICS

INR 7.50 LPA

INR 4.10 LPA AVERAGE CTC







MECHANICAL

INR 12.5 LPA HIGHEST CTC

INR 4.67 LPA AVERAGE CTC



MARUTI & SUZUKI
Way of Life!



HEALTH,
SAFETY &
ENVIR

INR