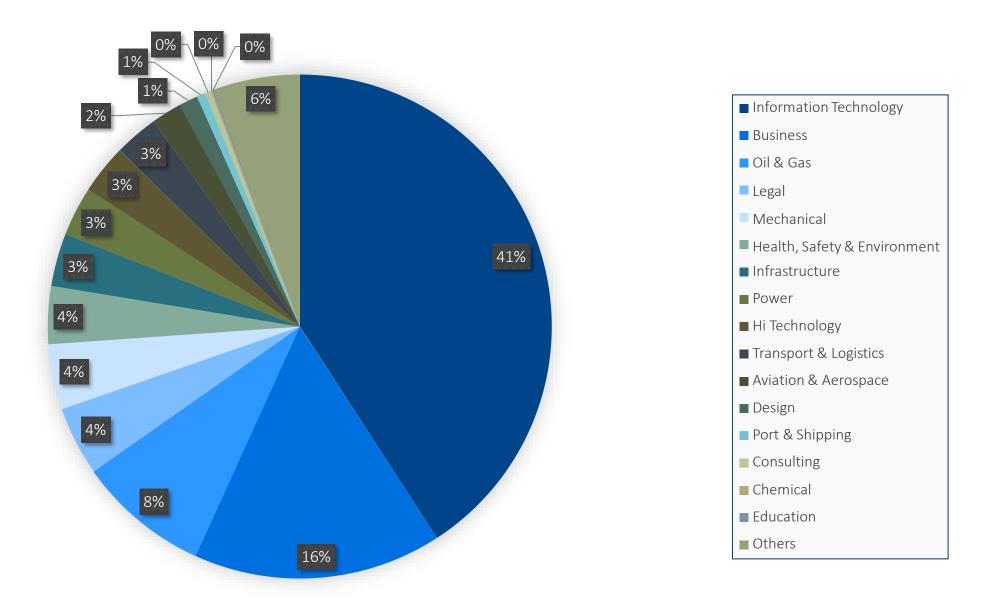

#### FINAL PLACEMENT REPORT

2017-18

## 2018 HIGHLIGHTS



## 2018 SNAPSHOT



## Sector Wise Recruiters



#### SECTOR OVERVIEW

IT & SOFTWARE

INR 16 LPA HIGHEST CTC

INR 4.19 LPA AVERAGE CTC







**BUSINESS** 

INR 10 LPA HIGHEST CTC

INR 3.94 LPA AVERAGE CTC







OIL & GAS

INR 17.8 LPA HIGHEST CTC

INR 5.33 LPA AVERAGE CTC



Schlumberger

**E**xonMobil



LEGAL

INR 6.0 LPA HIGHEST CTC

INR 3.04 LPA AVERAGE CTC





EDUCATION & TRAINING

INR 3.80 LPA HIGHEST CTC

INR 2.90 LPA AVERAGE CTC





Green World Group

CHANDIGARH UNIVERSITY CONSULTING

INR 3.50 LPA HIGHEST CTC

INR 3.50 LPA AVERAGE CTC



**splash**BI<sup>®</sup>

#### SECTOR OVERVIEW

TRANSPORT & LOGISTICS

INR 7.50 LPA

INR 4.10 LPA AVERAGE CTC







MECHANICAL

INR 12.5 LPA HIGHEST CTC

INR 4.67 LPA AVERAGE CTC



MARUTI & SUZUKI
Way of Life!



HEALTH,
SAFETY &
ENVIR

INR 15.0 LPA

INR 4.87 LPA AVERAGE CTC





INFRASTR