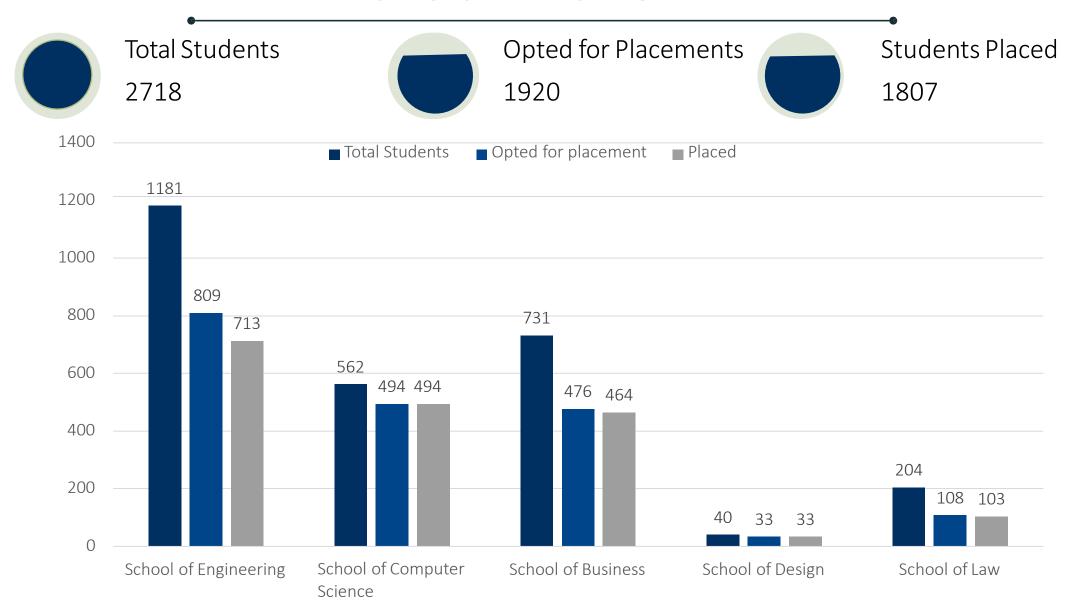

#### FINAL PLACEMENT REPORT

2017-18

## 2018 HIGHLIGHTS



## 2018 SNAPSHOT



## Sector Wise Recruiters



#### SECTOR OVERVIEW

IT & SOFTWARE

INR 16 LPA HIGHEST CTC

INR 4.19 LPA AVERAGE CTC







**BUSINESS** 

INR 10 LPA HIGHEST CTC

INR 3.94 LPA AVERAGE CTC







OIL & GAS

INR 17.8 LPA HIGHEST CTC

INR 5.33 LPA AVERAGE CTC



Schlumberger

**E**xonMobil



LEGAL

INR 6.0 LPA HIGHEST CTC

INR 3.04 LPA AVERAGE CTC





EDUCATION & TRAINING

INR 3.80 LPA HIGHEST CTC

INR 2.90 LPA AVERAGE CTC





Green World Group

CHANDIGARH UNIVERSITY CONSULTING

INR 3.50 LPA HIGHEST CTC

INR 3.50 LPA AVERAGE CTC



**splash**BI<sup>®</sup>

#### SECTOR OVERVIEW

TRANSPORT & LOGISTICS

INR 7.50 LPA

INR 4.10 LPA AVERAGE CTC







MECHANICAL

INR 12.5 LPA HIGHEST CTC

INR 4.67 LPA AVERAGE CTC



MARUTI & SUZUKI
Way of Life!



HEALTH,
SAFETY &
ENVIR

INR 15.0 LPA

INR 4.87