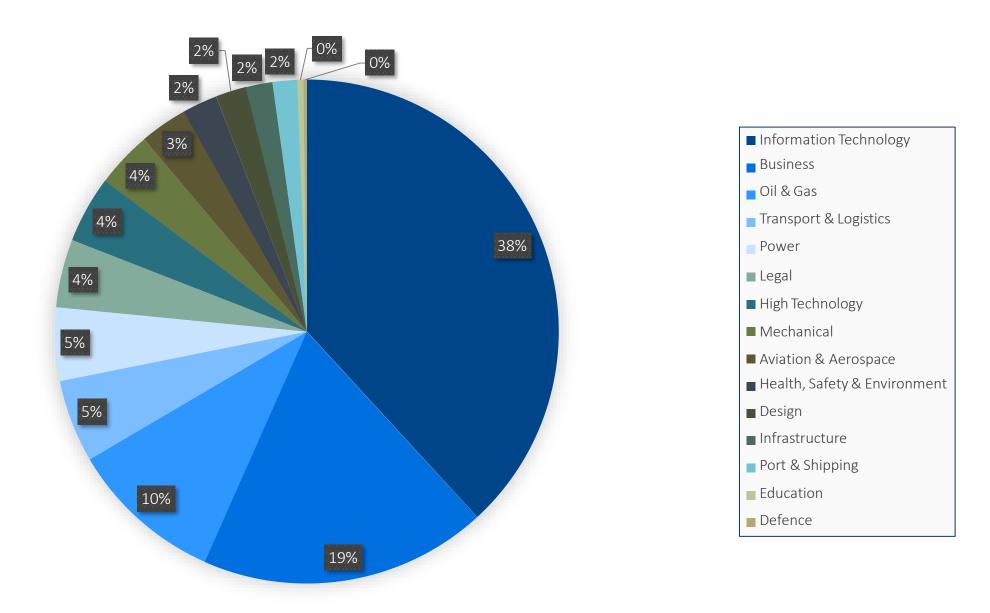

#### FINAL PLACEMENT REPORT

2016-17

# 2017 HIGHLIGHTS



## 2017 SNAPSHOT



# Sector Wise Recruiters



#### SECTOR OVERVIEW

IT & SOFTWARE

INR 14.8 LPA HIGHEST CTC

INR 3.99 LPA AVERAGE CTC



Tech Mahindra



**BUSINESS** 

INR 8.21 LPA HIGHEST CTC

INR 3.81 LPA AVERAGE CTC







OIL & GAS

INR 29.8 LPA HIGHEST CTC

INR 5.52 LPA AVERAGE CTC







LEGAL

INR 6.0 LPA HIGHEST CTC

INR 3.56 LPA AVERAGE CTC

pramata<sup>®</sup>



EDUCATION & TRAINING

INR 6.00 LPA HIGHEST CTC

INR 4.85 LPA AVERAGE CTC





DEFENSE

INR 20.0 LPA HIGHEST CTC

INR 15.2 LPA AVERAGE CTC



#### SECTOR OVERVIEW

TRANSPORT & LOGISTICS

INR 12.9 LPA HIGHEST CTC

INR 4.04 LPA AVERAGE CTC







**MECHANICAL** 

INR 6.30 LPA HIGHEST CTC

INR 4.01 LPA AVERAGE CTC







HEALTH,
SAFETY &
ENVIR

INR 8.45 LPA HIGHEST CTC

INR 5.14 LPA
AVERAGE CTC







INFRASTRUCTURE

INR 5.50 LPA HIGHEST CTC

INR 4.13 LPA AVERAGE CTC