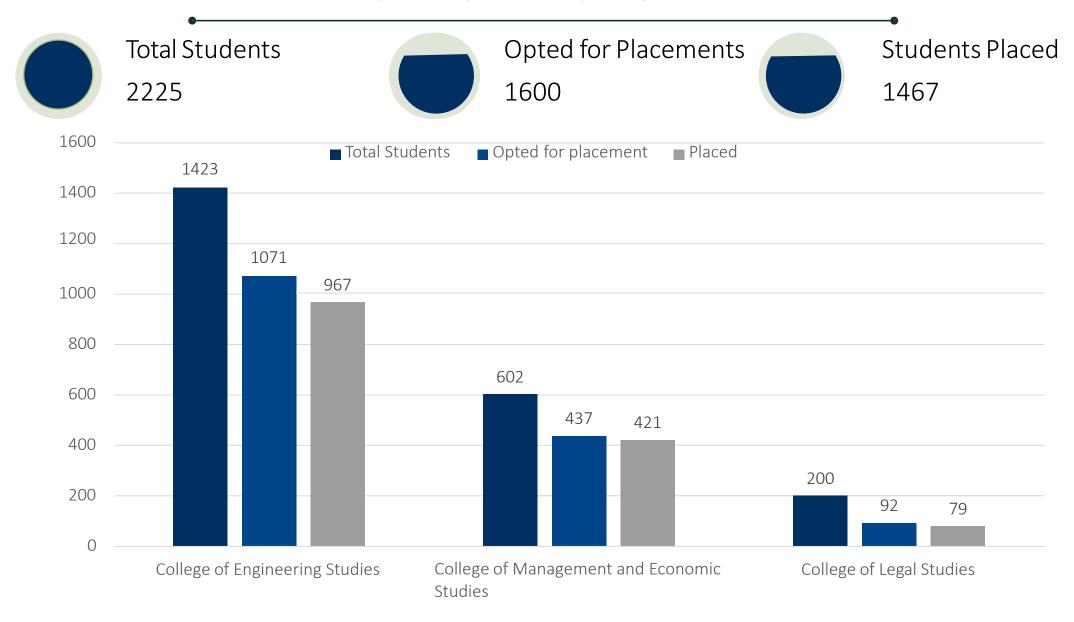

#### FINAL PLACEMENT REPORT

2016-17

# 2017 HIGHLIGHTS



## 2017 SNAPSHOT



# Sector Wise Recruiters



#### SECTOR OVERVIEW

IT & SOFTWARE

INR 14.8 LPA HIGHEST CTC

INR 3.99 LPA AVERAGE CTC



Tech Mahindra



**BUSINESS** 

INR 8.21 LPA HIGHEST CTC

INR 3.81 LPA AVERAGE CTC







OIL & GAS

INR 29.8 LPA HIGHEST CTC

INR 5.52 LPA AVERAGE CTC







LEGAL

INR 6.0 LPA HIGHEST CTC

INR 3.56 LPA AVERAGE CTC

pramata<sup>®</sup>



EDUCATION & TRAINING

INR 6.00 LPA HIGHEST CTC

INR 4.85 LPA AVERAGE CTC





DEFENSE

INR 20.0 LPA HIGHEST CTC

INR 15.2 LPA AVERAGE CTC



#### SECTOR OVERVIEW

TRANSPORT & LOGISTICS

INR 12.9 LPA HIGHEST CTC

INR 4.04 LPA AVERAGE CTC







**MECHANICAL** 

INR 6.30 LPA HIGHEST CTC

INR 4.01 LPA AVERAGE CTC







HEALTH,
SAFETY &
ENVIR

INR 8.45 LPA HIGHEST CTC

INR 5.14 LPA
AVERAGE CTC







INFRASTRUCTURE

INR 5.50 LPA HIGHEST C