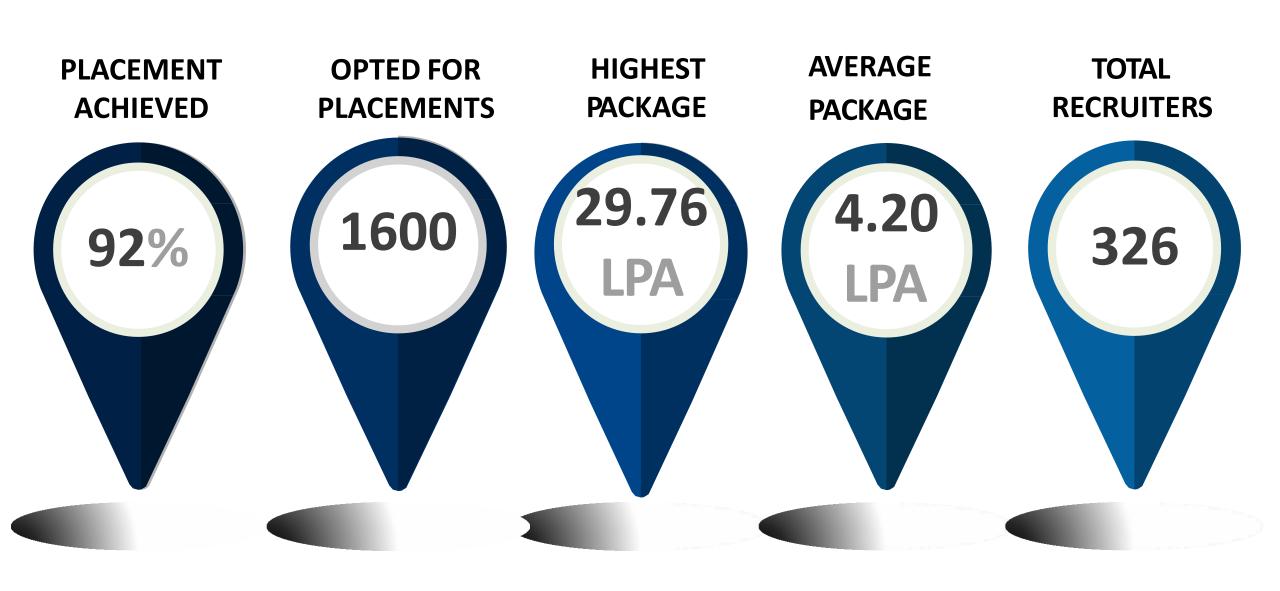

#### FINAL PLACEMENT REPORT

2016-17

# 2017 HIGHLIGHTS



## 2017 SNAPSHOT



# Sector Wise Recruiters



#### SECTOR OVERVIEW

IT & SOFTWARE

INR 14.8 LPA HIGHEST CTC

INR 3.99 LPA AVERAGE CTC



Tech Mahindra



**BUSINESS** 

INR 8.21 LPA HIGHEST CTC

INR 3.81 LPA AVERAGE CTC







OIL & GAS

INR 29.8 LPA HIGHEST CTC

INR 5.52 LPA AVERAGE CTC







LEGAL

INR 6.0 LPA HIGHEST CTC

INR 3.56 LPA AVERAGE CTC

pramata<sup>®</sup>



EDUCATION & TRAINING

INR 6.00 LPA HIGHEST CTC

INR 4.85 LPA AVERAGE CTC





DEFENSE

INR 20.0 LPA HIGHEST CTC

INR 15.2 LPA AVERAGE CTC



#### SECTOR OVERVIEW

TRANSPORT & LOGISTICS

INR 12.9 LPA HIGHEST CTC

INR 4.04 LPA AVERAGE CTC







**MECHANICAL** 

INR 6.30 LPA HIGHEST CTC

INR 4.01 LPA AVERAGE CTC







HEALTH,
SAFETY &
ENVIR

INR 8.45 LPA HIGHEST CTC

INR 5.14 LPA
AVERAGE CTC







INFRASTRUCTURE

IN